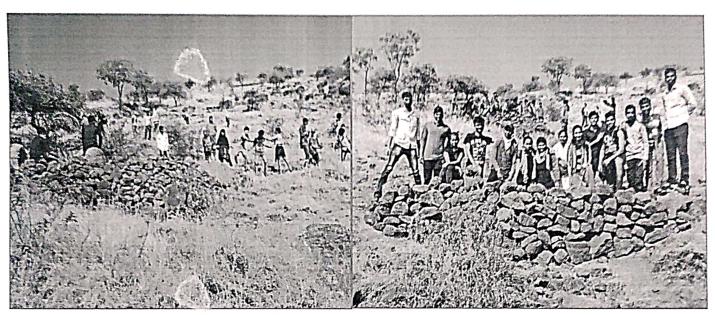

## Day 4: Monday 25<sup>th</sup> December 2017

Three groups of volunteers were separately involved in construction of Loose Boarder Structure for Soil and Water Conservation in hill side area of village. Total 4 Loose Boarder Structures were completely constructed in two days. Police Patil of village Mr. Navnath Kumbharkar shared his contribution by guiding volunteers for the same. Volunteer Madhuri Pawar and Prof. Suneeta Phadkule who visited the camp on same day delivered speech on "Women Empowerment" to villagers and volunteers at evening. Volunteers performed street play on "Women Empowerment" at 7.30 pm.

## Day 5: Tuesday 26<sup>th</sup> December 2017

Some of the volunteers completed remaining work of Loose Boarder Structure. 20 Volunteers got involved into cleaning of temples in village. Also painting work of Bhairavnath Temple was completed on same day.