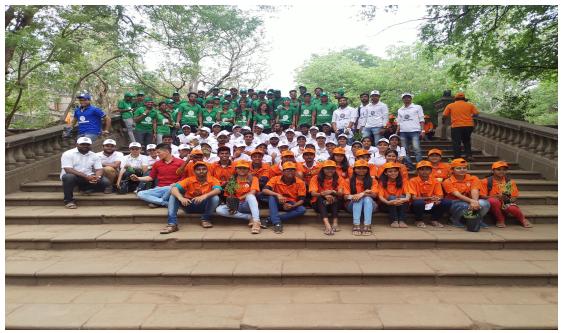

1. Tree plantation during "Vanmahotsav" of Forest Department, State Government of Maharashtra.

During 1<sup>st</sup> to 7<sup>th</sup> July 2017, tree plantation activity was performed on reserved forest land in pune region at post Hadapsar through involvement of NSS volunteers and other students of institute under ambitious initiative *"Vanmahotsav"* taken by Forest Department, State Government of Maharashtra. Under the guidance of forest officer Mr. V. J. Gaikwad, 200 students planted near about 800 trees of various species.