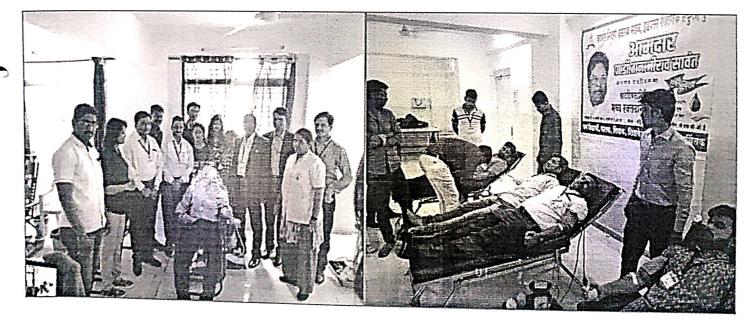

# 5. Blood Donation Gamp

On 22<sup>nd</sup> January 2018 and 15<sup>th</sup> March 2018, a blood donation camp was organized by the NSS in the Jayawantrao Sawant College of Engineering at Hadapsar for the Poona Serological Institute Blood Bank, Pune in the presence of Dr. M. G. Jadhav (Principal, JSCOE), Dr. V. A. Bugade (Director, Hadapsar Campus), Prof. Sanjay Sawant (Assistant Director), Prof. Ashish Lagad (NSS Program Officer). The inauguration was done by Dr. M. G. Jadhav. 223 students and staff members donated blood. Refreshment was offered by MESA members and NSS volunteers. Certificates and donor cards were issued to blood donors. NSS volunteers were divided into various committees for the easy functioning of the program. Doctors from blood bank were also present if any donor required any further medical help after donating blood. The program was conducted efficiently with team work.