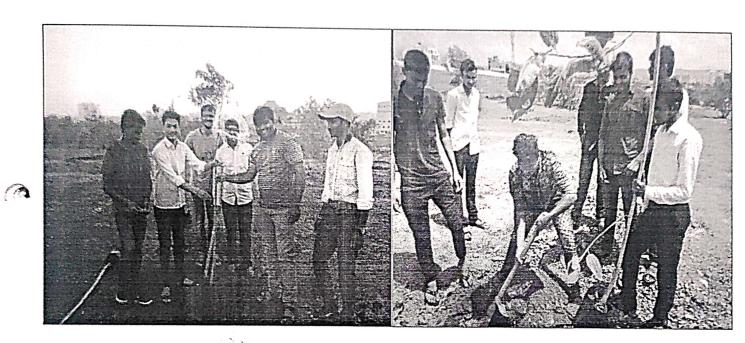

## Day 4: Monday 25<sup>th</sup> December 2017

Three groups of volunteers were separately involved in construction of Loose Boarder Structure for Soil and Water Conservation in hill side area of village. Total 4 Loose Boarder Structures were completely constructed in two days. Police Patil of village Mr. Navnath Kumbharkar shared his contribution by guiding volunteers for the same. Volunteer Madhuri Pawar and Prof. Suneeta Phadkule who visited the camp on same day delivered speech on "Women Empowerment" to villagers and volunteers at evening. Volunteers performed street play on "Women Empowerment" at 7.30 pm.

## Day 5: Tuesday 26<sup>th</sup> December 2017

Some of the volunteers completed remaining work of Loose Boarder Structure. 20 Volunteers got involved into cleaning of temples in village. Also painting work of Bhairavnath Temple was completed on same day.