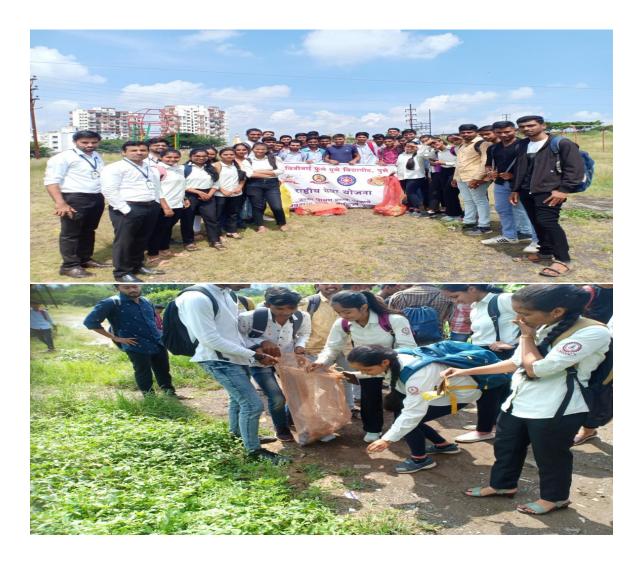

#### 3. Participation in Waste Management Workshop under Swachha Bharat Abhiyan

Two volunteers of NSS unit of the JSCOE, participated in Waste Management Workshop under Swachha Bharat Abhiyan at Environmental Science Department, Savitribai Phule Pune University on 26<sup>th</sup> September 2017. In Workshop, volunteers got training on waste and ewaste management through expert guidance, speeches, discussion session, short films etc.