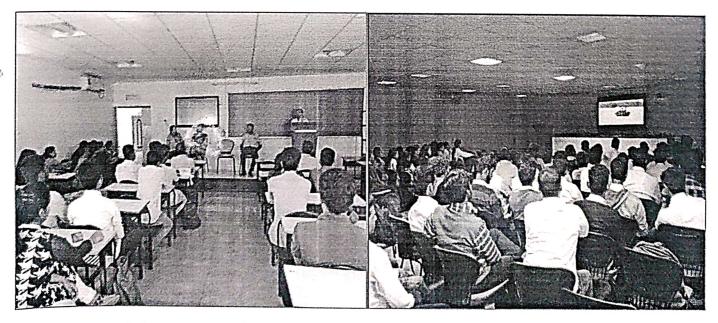

#### 3. Participation in Waste Management Workshop under Swachha Bharat Abhiyan

Two volunteers of NSS unit of the JSCOE, participated in Waste Management Workshop under Swachha Bharat Abhiyan at Environmental Science Department, Savitribai Phule Pune University on 26<sup>th</sup> September 2017. In Workshop, volunteers got training on waste and ewaste management through expert guidance, speeches, discussion session, short films etc.

#### 4. Environmental Awareness Short Film Screening and Eco Quiz

On 05<sup>th</sup> January 2018, NSS unit of JSCOE organised special program regarding environmental awareness Short Film Screening for volunteers as well as for students in college auditorium through "Square One Events" associated with Kirloskar-Vasundhara International Film Festival XII 2018. Also on 06<sup>th</sup> January 2018, 4 NSS volunteers participated in Eco Quiz competition under XII KVIFF at Savitribai Phule Pune University. Delegates from same had delivered seminar regarding environmental awareness and conducted short film screening activity to emphasize importance of environmental awareness. Various messages were delivered to audience through film screening activity such as,

#### 7. Free Health Checkup and Seminar on "Importance of Health Check for Women"

On the occasion of Women's Day 08<sup>th</sup> March 2018, seminar was organized for ladies teaching and non teaching staff members as well as female students on the topic "Importance of Health Check for Women." Medical experts and dietician shared thoughts related with women.