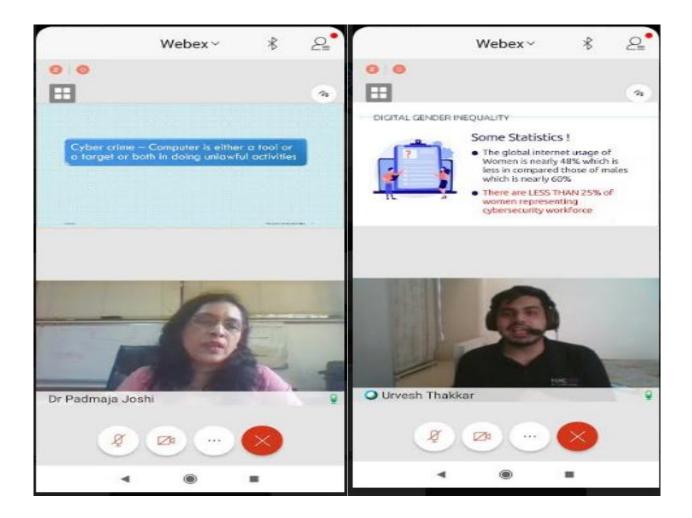

4. RSCOE, Pune
- 5. JSCOE, Pune
- 6. Weekly Lokprabha Thane
- 7. PES Modern College, Pune
- 8. SVIT, Nashik
- 9. MMCOE, Pune
- 10. WIT, Sangli
- 11. Jain University, Bengaluru
- 12. Andra University
- 13. Delhi University
- 14. Subharti university, UP
- 15. University of Nigeria
- 16. Bapatla Women's engineering college, AP

#### 17. ELANTAS Beck India ltd

#### **Eminent Speakers :**

- 1. Dr Padmaja Joshi Sr Director, CDAC, Mumbai.
- 2. Mr Urvesh Thakkar RnD Associate, Cyber Crime Helpline LLP, Cyber Security Club Chief Coordinator. Pune

#### **Insights of webinar :**

- 1. Rise in cyber Crime and Criminals
- 2. Three prominent elements viz Technology, Policy and People
- 3. How vulnerable women are
- 4. Simple techniques to prevent crime
- 5. Backup and disaster recovery solutions.





#### 2..BLOOD DONATION CAMP:-

In association with Pune Blood Center blood donation camp was organized on 14.05.2022 in JSPMs JSCOE A building, total 125 students and 15 staff members donated blood on the occasion of Chhatrapati Shri Sambhaji Maharaj Jayanti.





#### 3. Tree plantation:-

Tree Plantation in the forest area near JSPM college done on 12 march 2022 total 45 NSS volunteers with 3 staff members were involved in the activity.





#### 4. Clean Campus (Swachha Bhrat Abhiyaan) :-

In association with SPPU NSS department Clean Campus program(Swachha Bhrat Abhiyaan) organized in JSPM Hadapsar Campus. All the Plastic waste and other waste material collected and disposed properly by NSS student. Total 55 NSS volunteers involved



#### 5. Traffic management:-

NSS volunteers invo