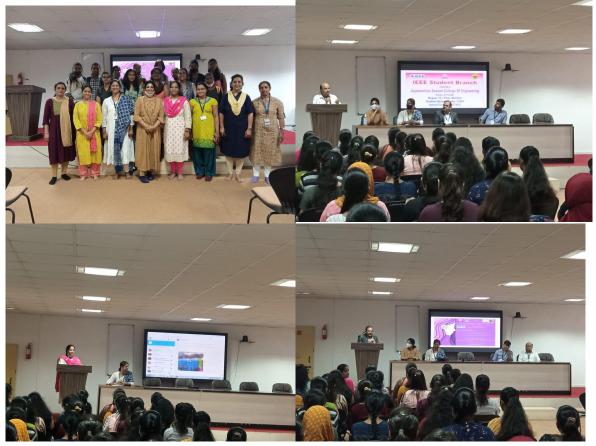

#### 7. Free Health Checkup and Seminar on "Importance of Health Check for Women"

On the occasion of Women's Day 08<sup>th</sup> March 2018, seminar was organized for ladies teaching and non teaching staff members as well as female students on the topic "Importance of Health Check for Women." Medical experts and dietician shared thoughts related with women.