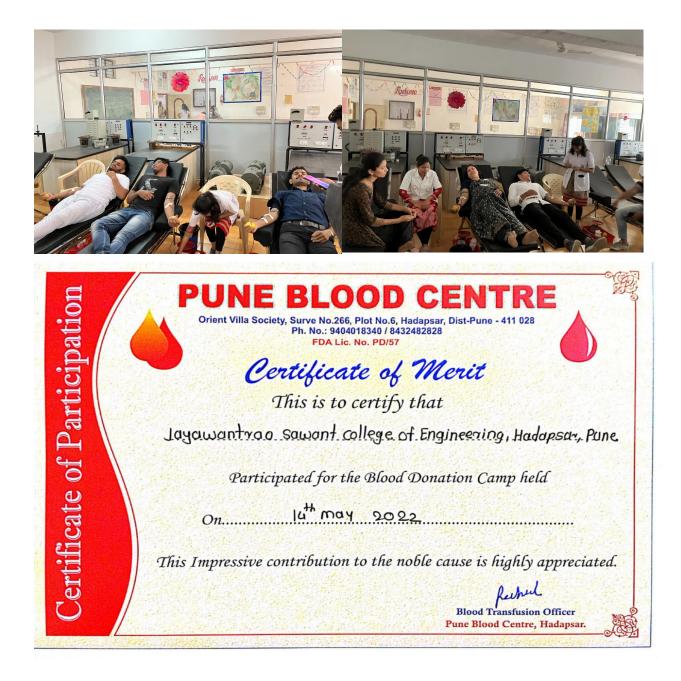

# 5. Blood Donation Gamp

On 22<sup>nd</sup> January 2018 and 15<sup>th</sup> March 2018, a blood donation camp was organized by the NSS in the Jayawantrao Sawant College of Engineering at Hadapsar for the Poona Serological Institute Blood Bank, Pune in the presence of Dr. M. G. Jadhav (Principal, JSCOE), Dr. V. A. Bugade (Director, Hadapsar Campus), Prof. Sanjay Sawant (Assistant Director), Prof. Ashish Lagad (NSS Program Officer). The inauguration was done by Dr. M. G. Jadhav. 223 students and staff members donated blood. Refreshment was offered by MESA members and NSS volunteers. Certificates and donor cards were issued to blood donors. NSS volunteers were divided into various committees for the easy functioning of the program. Doctors from blood bank were also present if any donor required any further medical help after donating blood. The program was conducted efficiently with team work.