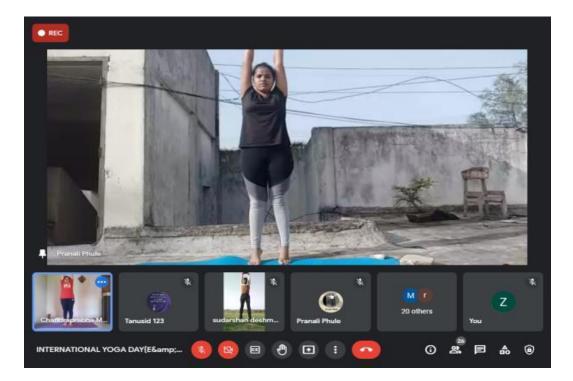

t enthusiasm. The Yoga session started exactly at 8

AM with Prayer, Two B.E. students Pranali Phule and Sudarshan Deshmukh demonstrated Surya

namaskars followed by different 'ASANAS" of standing, sitting and laying positions (both lying on back

and reverse) smoothly changing in succession under the instructions and supervision of head of the

department Dr. C. A. Manjare. All the students and faculty members performed various asanas,

importance of these were explained simultaneously.

*Outcome:* Students demonstrated the ability to perform yoga movements in various combination and

forms for getting strength, flexibility, and relaxation. Students personal fitness is improved through

participation in muscular strength, muscular endurance, and flexibility activities performed in Yoga.





## 4. National Level competition-Essay Writing (Aatmanirbhar Bharat)

In association with Department of Information Technology organized "National Level competition-Essay Writing on celebration of Indias Independence Azadi ka Amrut Mohastav from 19.03.2021 to 27.03.2021. Total 51 candidates participated in the compitition for 5 different Essay writing subjects.

|                                                                                                                                                                      | JAYAWANTRAO SAWANT COLLEGE OF ENGINEERING<br>HADAPSAR,PUNE-28.<br>Department of Information Technology<br>Organizes                                                                  |
|------------------------------------------------------------------------------