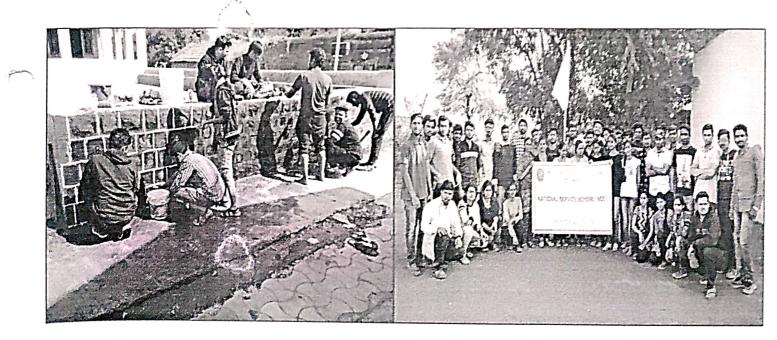

# 5. Blood Donation Gamp

On 22<sup>nd</sup> January 2018 and 15<sup>th</sup> March 2018, a blood donation camp was organized by the NSS in the Jayawantrao Sawant College of Engineering at Hadapsar for the Poona Serological Institute Blood Bank, Pune in the presence of Dr. M. G. Jadhav (Principal, JSCOE), Dr. V. A. Bugade (Director, Hadapsar Campus), Prof. Sanjay Sawant (Assistant Director), Prof. Ashish Lagad (NSS Program Officer). The inauguration was done by Dr. M. G. Jadhav. 223 students and staff members donated blood. Refreshment was offered by MESA members and NSS volunteers. Certificates and donor cards were issued to blood donors. NSS volunteers were divided into various committees for the easy functioning of the program. Doctors from blood bank were also present if any donor required any further medical help after donating blood. The program was conducted efficiently with team work.