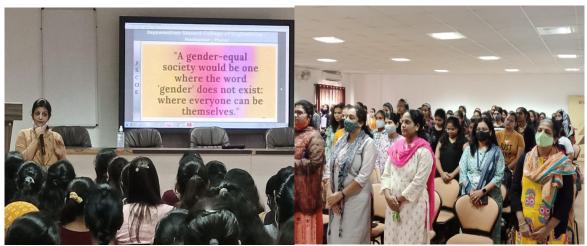

#### 7. Free Health Checkup and Seminar on "Importance of Health Check for Women"

On the occasion of Women's Day 08<sup>th</sup> March 2018, seminar was organized for ladies teaching and non teaching staff members as well as female students on the topic "Importance of Health Check for Women." Medical experts and dietician shared thoughts related with women.