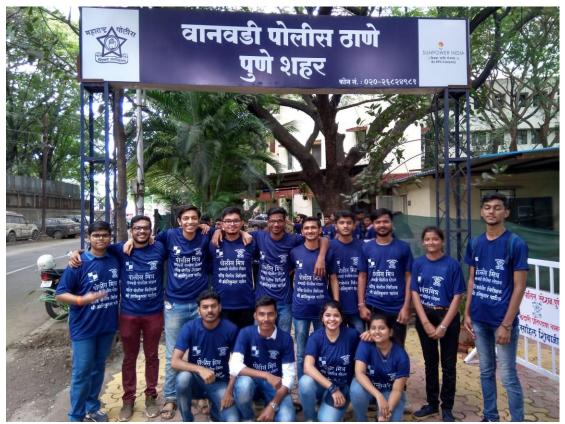

#### 2. Traffic Duty in Ganesh Visarjan

On 05<sup>th</sup> September 2017, on the occasion of Ganesh Visarjan Miravnuk, traffic duty activity was performed by NSS Unit of Jayawantrao Sawant College of Engineering at Hadapsar.

NSS volunteers worked under the guidance of officials of Wanowrie Police Station. On the day before activity, the police officer gave the guidance to volunteers about the way to handle traffic and the way to deal with people effectively. Refreshment was offered by the police officers. From NSS unit of college, 63 volunteers participated in activity. Team of volunteers was divided into different sections for efficient execution and asked to work at different locations such as Wanowrie police station area, Bhairoba naala, Shriram chowk Hadapsar, Mohammadwadi Police chowky etc. The working time for traffic duty was from 4 pm to 12 pm. Police officers appreciated team work and task execution of all volunteers. Entire activity was coordinated by Mr. Sayaji Gaware (Senior Police Inspector, Wanowrie Police Station).