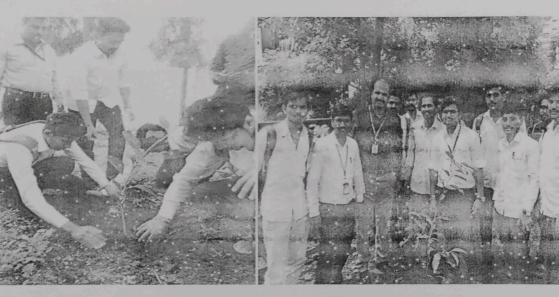

## Day 7: Thursday 28<sup>th</sup> December 2017

After completion of morning activities, preparation of spots for tree plantation is accomplished followed by tree plantation activity nearby main entry road of village and school premises. Villagers also took active participation in tree plantation. Total 10 Gulmohar trees were planted. Closing ceremony of camp was held at Bhairavnath Vidyalay in presence of teachers, students, villagers. Program officer, some volunteers shared their experience of special camp to audience. Prize distribution was conducted for competitions organized for school students.

1. Tree plantation during "Vanmahotsav" of Forest Department, State Government of Maharashtra.

During 1<sup>st</sup> to 7<sup>th</sup> July 2017, tree plantation activity was performed on reserved forest land in pune region at post Hadapsar through involvement of NSS volunteers and other students of institute under ambitious initiative *"Vanmahotsav"* taken by Forest Department, State Government of Maharashtra. Under the guidance of forest officer Mr. V. J. Gaikwad, 200 students planted near about 800 trees of various species.