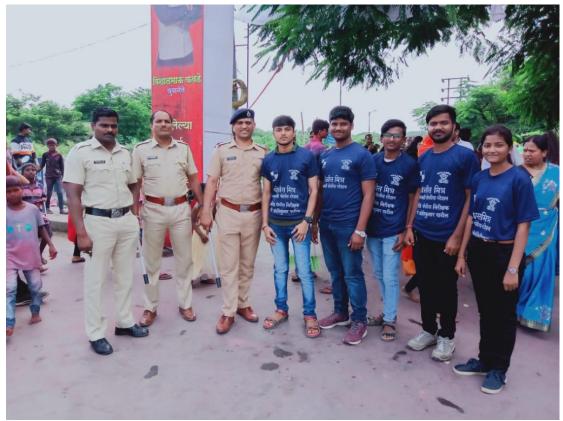

#### 2. Traffic Duty in Ganesh Visarjan

On 05<sup>th</sup> September 2017, on the occasion of Ganesh Visarjan Miravnuk, traffic duty activity was performed by NSS Unit of Jayawantrao Sawant College of Engineering at Hadapsar.

NSS volunteers worked under the guidance of officials of Wanowrie Police Station. On the day before activity, the police officer gave the guidance to volunteers about the way to handle traffic and the way to deal with people effectively. Refreshment was offered by the police officers. From NSS unit of college, 63 volunteers participated in activity. Team of volunteers was divided into different sections for efficient execution and asked to work at different locations such as Wanowrie police station area, Bhairoba naala, Shriram chowk Hadapsar, Mohammadwadi Police chowky etc. The working time for traffic duty was from 4 pm to 12 pm. Police officers appreciated team work and task execution of all volunteers. Entire activity was coordinated by Mr. Sayaji Gaware (Senior Police Inspector, Wanowrie Police Station).