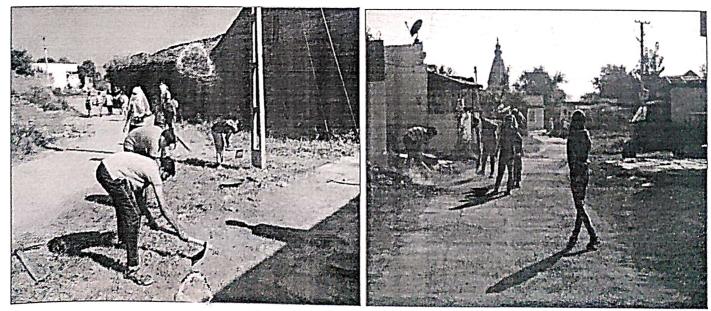

### Day 3: Sunday 24<sup>th</sup> December 2017

After regular morning activities, volunteers divided into different groups were allocated to different areas in village for village cleanliness drive. All the roads, road side area, temple area etc were cleaned by volunteers. At evening some volunteers were involved in the rehearsal of street play based on *"Swaccha aani Swastha Bharat."* Rests of them were involved in village rally to have cleanliness awareness. After prayer at Bhairavnath Temple, street play was performed at temple premises. Followed by this, one of the volunteers Rakshanda Sawant and Dr. V. A. Bugade (Director, JSPM Hadapsar Campus) who visited camp on same day delivered speech on *"Saamaajik Swachhata."* 