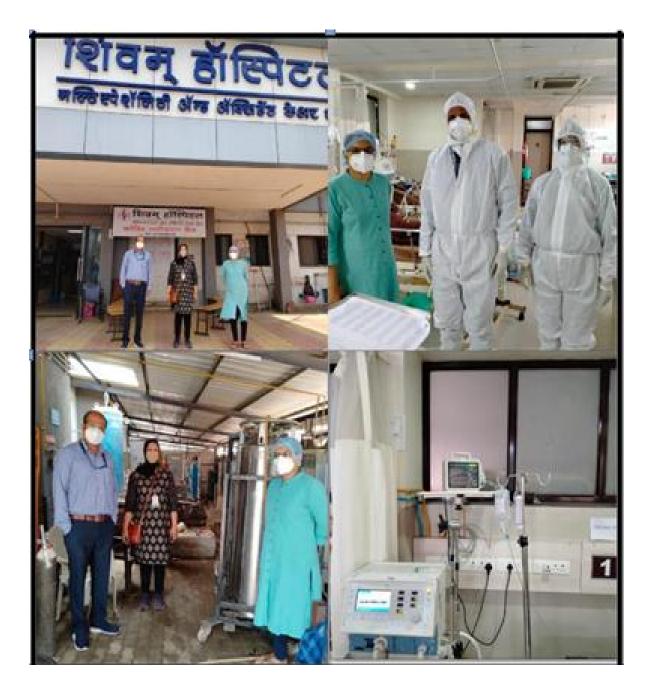

Amendments of the Indian Constitution" on the occasion of celebration of 75 years of India's Independence-" Azadi Ka Amrut Mahotsav", Science of Happiness, NATIONAL LEVEL POSTER COMPETITION (on Interdisciplinary Innovative Ideas").

## 1. Covid awareness quiz:-

Department of Information Technology, JSPM's Jayawantrao Sawant College of Engineering, Hadapsar, Pune organized an Online - Covid - 19 Awareness Quiz" on Saturday, 30.05.2020 for all Students, Faculties, stakeholders and civilians of the society in an effort to enhance knowledge about Covid -19 during Covid-19 Pandemic

## 2. Oxygen audit :-

In association with Pune Municipal corporation and Tahsildar office our two staff members Dr. Pradip Patil and Dr, Priya Gokhale selected for Oxygen audit in pune hospitals to control covid



## 3. Yoga Day:-

Department of Electronics and Telecommunication organized international yoga

day on 21.06.2021 in online mode via Google mode. Total 50 students and staff

participated in the event. Dr. C.A.Manjare invited as a guest of honor for the event.

*Goal*: To develop the habit of meditation among students so that they can enjoy more peace of mind and

self-awareness, which is essential for a stress-free existence.

## **Objectives**:

• To let students know the amazing and natural benefits of *yoga*.

• To make people get used of meditation through yoga.

• To reduce the rate of health challenging diseases among students.

• To help people in their bad situations themselves by getting relief from stress through yoga.

In all *50 participants* from E&TC Department were presen