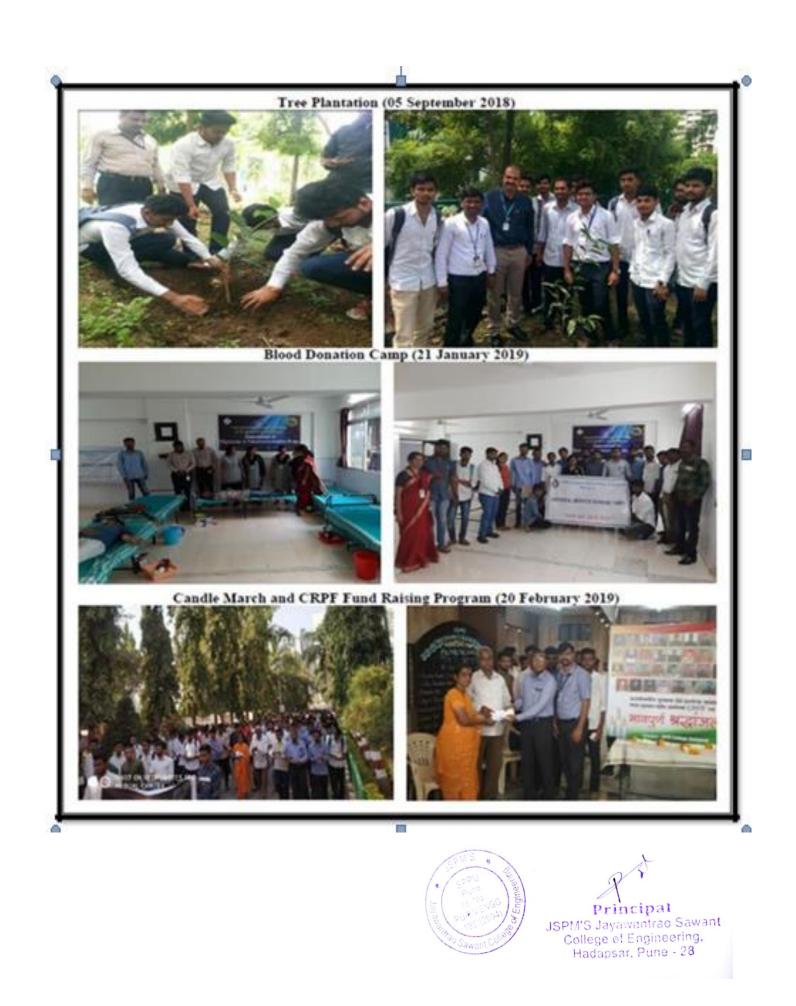

#### 2. Traffic Duty in Ganesh Visarjan

On 05<sup>th</sup> September 2017, on the occasion of Ganesh Visarjan Miravnuk, traffic duty activity was performed by NSS Unit of Jayawantrao Sawant College of Engineering at Hadapsar.

NSS volunteers worked under the guidance of officials of Wanowrie Police Station. On the day before activity, the police officer gave the guidance to volunteers about the way to handle traffic and the way to deal with people effectively. Refreshment was offered by the police officers. From NSS unit of college, 63 volunteers participated in activity. Team of volunteers was divided into different sections for efficient execution and asked to work at different locations such as Wanowrie police station area, Bhairoba naala, Shriram chowk Hadapsar, Mohammadwadi Police chowky etc. The working time for traffic duty was from 4 pm to 12 pm. Police officers appreciated team work and task execution of all volunteers. Entire activity was coordinated by Mr. Sayaji Gaware (Senior Police Inspector, Wanowrie Police Station).

# 5. Blood Donation Gamp

On 22<sup>nd</sup> January 2018 and 15<sup>th</sup> March 2018, a blood donation camp was organized by the NSS in the Jayawantrao Sawant College of Engineering at Hadapsar for the Poona Serological Institute Blood Bank, Pune in the presence of Dr. M. G. Jadhav (Principal, JSCOE), Dr. V. A. Bugade (Director, Hadapsar Campus), Prof. Sanjay Sawant (Assistant Director), Prof. Ashish Lagad (NSS Program Officer). The inauguration was done by Dr. M. G. Jadhav. 223 students and staff members donated blood. Refreshment was offered by MESA members and NSS volunteers. Certificates and donor cards were issued to blood donors. NSS volunteers were divided into various committees for the easy functioning of the program. Doctors from blood bank were also present if any donor required any further medical help after donating blood. The program was conducted efficiently with team work.