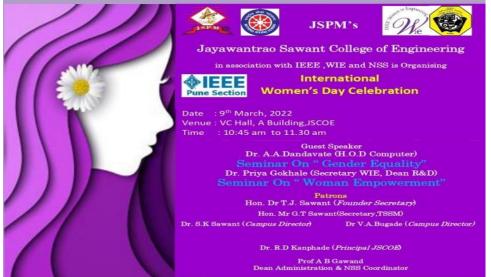

#### 7. Free Health Checkup and Seminar on "Importance of Health Check for Women"

On the occasion of Women's Day 08<sup>th</sup> March 2018, seminar was organized for ladies teaching and non teaching staff members as well as female students on the topic "Importance of Health Check for Women." Medical experts and dietician shared thoughts related with women.