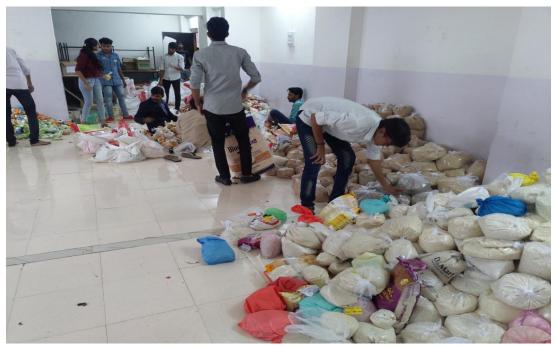

#### 3. Participation in Waste Management Workshop under Swachha Bharat Abhiyan

Two volunteers of NSS unit of the JSCOE, participated in Waste Management Workshop under Swachha Bharat Abhiyan at Environmental Science Department, Savitribai Phule Pune University on 26<sup>th</sup> September 2017. In Workshop, volunteers got training on waste and ewaste management through expert guidance, speeches, discussion session, short films etc.