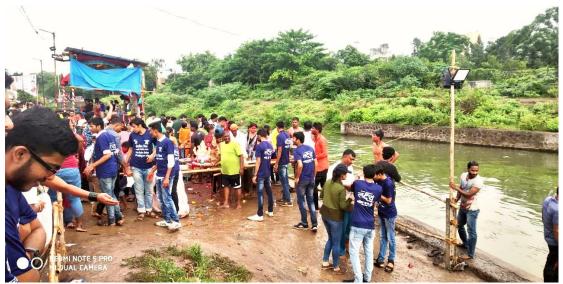

#### 2. Traffic Duty in Ganesh Visarjan

On 05<sup>th</sup> September 2017, on the occasion of Ganesh Visarjan Miravnuk, traffic duty activity was performed by NSS Unit of Jayawantrao Sawant College of Engineering at Hadapsar.

NSS volunteers worked under the guidance of officials of Wanowrie Police Station. On the day before activity, the police officer gave the guidance to volunteers about the way to handle traffic and the way to deal with people effectively. Refreshment was offered by the police officers. From NSS unit of college, 63 volunteers participated in activity. Team of volunteers was divided into different sections for efficient execution and asked to work at different locations such as Wanowrie police station area, Bhairoba naala, Shriram chowk Hadapsar, Mohammadwadi Police chowky etc. The working time for traffic duty was from 4 pm to 12 pm. Police officers appreciated team work and task execution of all volunteers. Entire activity was coordinated by Mr. Sayaji Gaware (Senior Police Inspector, Wanowrie Police Station).