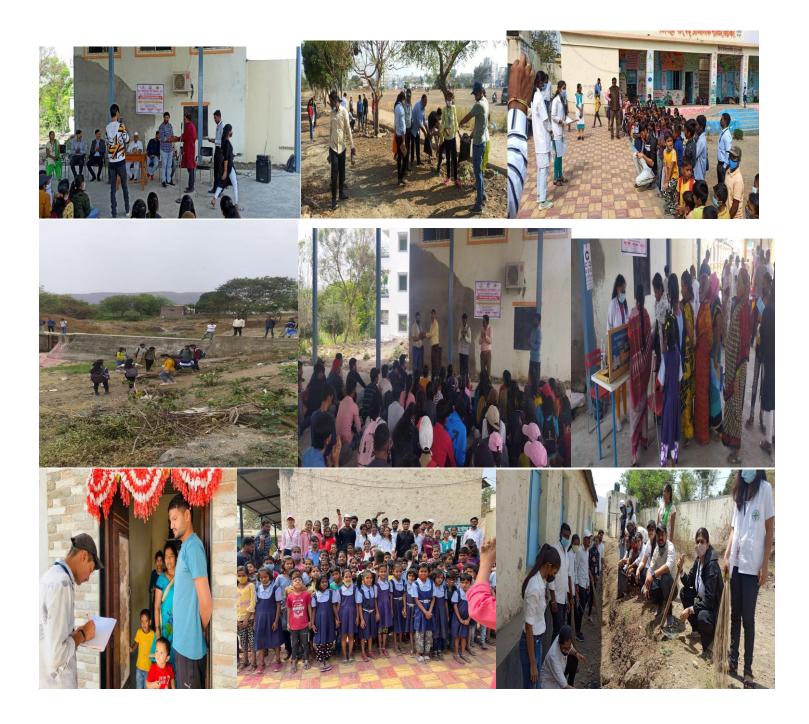

## NSS Regular Activities for 2017-18

During academic year span 2017-2018, NSS unit of Jayawantrao Sawant College of Engineering, Hadapsar, Pune have participated in various activities such as Blood donation camp, Traffic duty, Swachha Bharat Abhiyan etc. Glimpses of such activities are highlighted below.

1. Tree plantation during "Vanmahotsav" of Forest Department, State Government of Maharashtra.

During 1<sup>st</sup> to 7<sup>th</sup> July 2017, tree plantation activity was performed on reserved forest land in pune region at post Hadapsar through involvement of NSS volunteers and other students of institute under ambitious initiative *"Vanmahotsav"* taken by Forest Department, State Government of Maharashtra. Under the guidance of forest officer Mr. V. J. Gaikwad, 200 students planted near about 800 trees of various species.

#### 2. Traffic Duty in Ganesh Visarjan

On 05<sup>th</sup> September 2017, on the occasion of Ganesh Visarjan Miravnuk, traffic duty activity was performed by NSS Unit of Jayawantrao Sawant College of Engineering at Hadapsar.

# 5. Blood Donation Gamp

On 22<sup>nd</sup> January 2018 and 15<sup>th</sup> March 2018, a blood donation camp was organized by the NSS in the Jayawantrao Sawant College of Engineering at Hadapsar for the Poona Serological Institute Blood Bank, Pune in the presence of Dr. M. G. Jadhav (Principal, JSCOE), Dr. V. A. Bugade (Director, Hadapsar Campus), Prof. Sanjay Sawant (Assistant Director), Prof. Ashish Lagad (NSS Program Officer). The inauguration was done by Dr. M. G. Jadhav. 223 students and staff members donated blood. Refreshment was offered by MESA members and NSS volunteers. Certificates and donor cards were issued to blood donors. NSS volunteers were divided into various committees for the easy functioning of the program. Doctors from blood bank were also present if any donor required any further medical help after donating blood. The program was conducted efficiently with team work.

#### 6. Participation in Mahayojana Camp

In order to help needy people in society by creating awareness about government schemes and services which can give benefits for eligible needy people, Mahayojana Camp was organized by Legal Service Authority, Pune District on 25<sup>th</sup> March 2018 at Phursungi, Pune. 15 NSS volunteers had actively participated in this social activity. On 20<sup>th</sup> March 2018, introduction session regarding same for participating volunteers from 5 colleges in Hadapsar, was held at JSCOE Hadapsar. Dr. Jalal Pathan (Junior Division Civil Judge), Adv. Pallavi Bhagvat, Adv. Ashwini Tambe, Dr. M. G. Jadhav addressed volunteers.