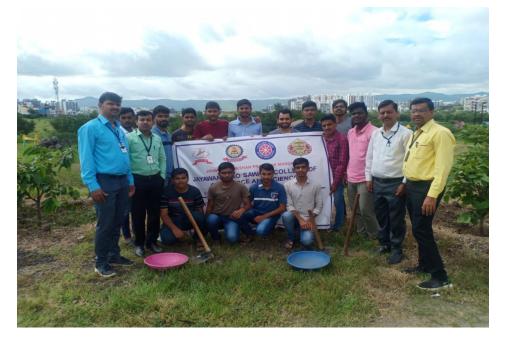

1. Tree plantation during "Vanmahotsav" of Forest Department, State Government of Maharashtra.

During 1<sup>st</sup> to 7<sup>th</sup> July 2017, tree plantation activity was performed on reserved forest land in pune region at post Hadapsar through involvement of NSS volunteers and other students of institute under ambitious initiative *"Vanmahotsav"* taken by Forest Department, State Government of Maharashtra. Under the guidance of forest officer Mr. V. J. Gaikwad, 200 students planted near about 800 trees of various species.