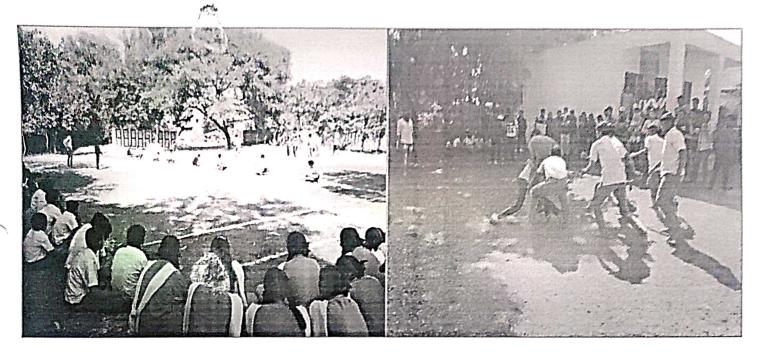

#### Day 6: Wednesday 27<sup>th</sup> December 2017

2° ° c

After completion of morning activities, few volunteers were allotted the task of completion of painting of school premises. Remaining volunteers conducted sports competitions for school children viz. Kho-Kho, Kabaddi, Football etc. Volunteer Rushikesh Popalghat and Prof. Aishwarya Gawand who visited the camp on same day delivered speech on "*Vyasanmukti*"