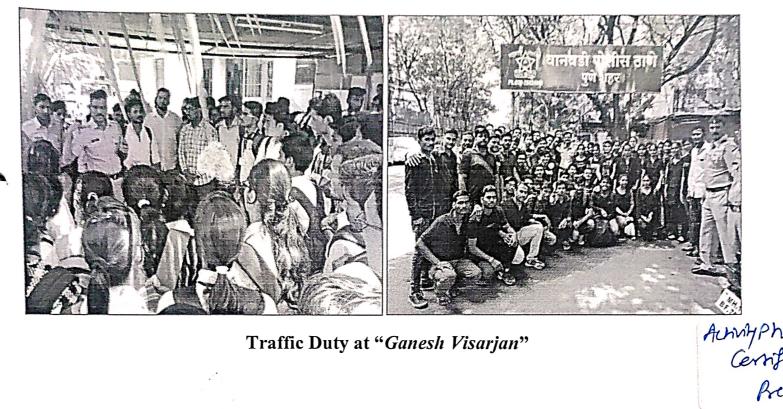

#### 2. Traffic Duty in Ganesh Visarjan

On 05<sup>th</sup> September 2017, on the occasion of Ganesh Visarjan Miravnuk, traffic duty activity was performed by NSS Unit of Jayawantrao Sawant College of Engineering at Hadapsar.

NSS volunteers worked under the guidance of officials of Wanowrie Police Station. On the day before activity, the police officer gave the guidance to volunteers about the way to handle traffic and the way to deal with people effectively. Refreshment was offered by the police officers. From NSS unit of college, 63 volunteers participated in activity. Team of volunteers was divided into different sections for efficient execution and asked to work at different locations such as Wanowrie police station area, Bhairoba naala, Shriram chowk Hadapsar, Mohammadwadi Police chowky etc. The working time for traffic duty was from 4 pm to 12 pm. Police officers appreciated team work and task execution of all volunteers. Entire activity was coordinated by Mr. Sayaji Gaware (Senior Police Inspector, Wanowrie Police Station).