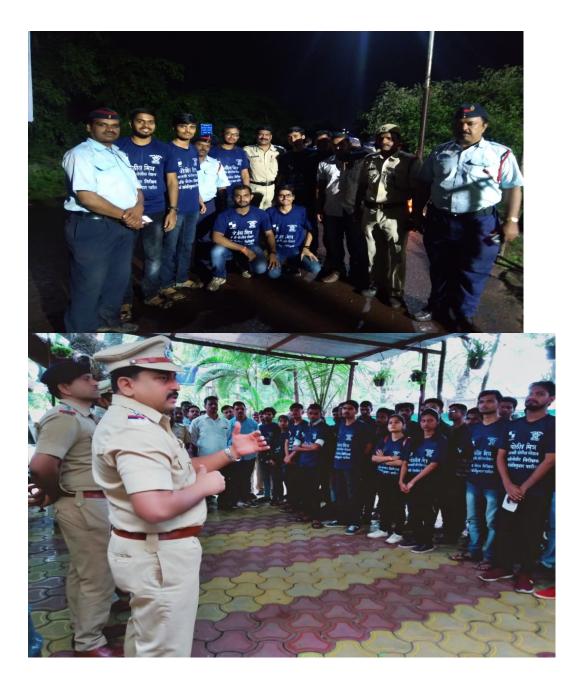

#### 2. Traffic Duty in Ganesh Visarjan

On 05<sup>th</sup> September 2017, on the occasion of Ganesh Visarjan Miravnuk, traffic duty activity was performed by NSS Unit of Jayawantrao Sawant College of Engineering at Hadapsar.

NSS volunteers worked under the guidance of officials of Wanowrie Police Station. On the day before activity, the police officer gave the guidance to volunteers about the way to handle traffic and the way to deal with people effectively. Refreshment was offered by the police officers. From NSS unit of college, 63 volunteers participated in activity. Team of volunteers was divided into different sections for efficient execution and asked to work at different locations such as Wanowrie police station area, Bhairoba naala, Shriram chowk Hadapsar, Mohammadwadi Police chowky etc. The working time for traffic duty was from 4 pm to 12 pm. Police officers appreciated team work and task execution of all volunteers. Entire activity was coordinated by Mr. Sayaji Gaware (Senior Police Inspector, Wanowrie Police Station).