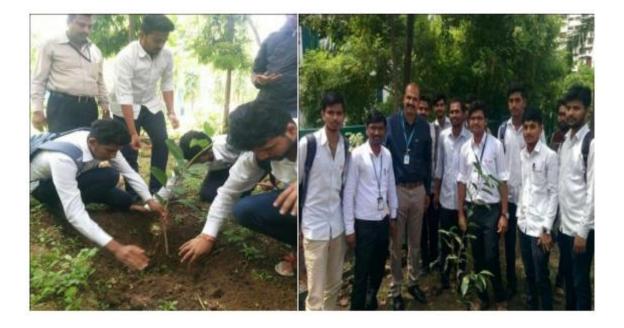

1. Tree plantation during "Vanmahotsav" of Forest Department, State Government of Maharashtra.

During 1<sup>st</sup> to 7<sup>th</sup> July 2017, tree plantation activity was performed on reserved forest land in pune region at post Hadapsar through involvement of NSS volunteers and other students of institute under ambitious initiative *"Vanmahotsav"* taken by Forest Department, State Government of Maharashtra. Under the guidance of forest officer Mr. V. J. Gaikwad, 200 students planted near about 800 trees of various species.