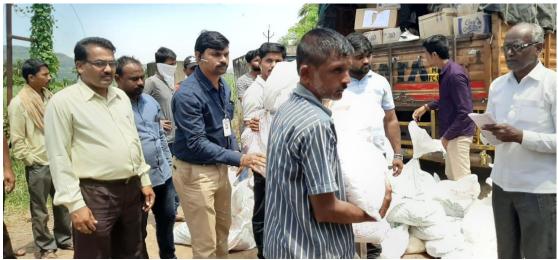

#### 6. Participation in Mahayojana Camp

In order to help needy people in society by creating awareness about government schemes and services which can give benefits for eligible needy people, Mahayojana Camp was organized by Legal Service Authority, Pune District on 25<sup>th</sup> March 2018 at Phursungi, Pune. 15 NSS volunteers had actively participated in this social activity. On 20<sup>th</sup> March 2018, introduction session regarding same for participating volunteers from 5 colleges in Hadapsar, was held at JSCOE Hadapsar. Dr. Jalal Pathan (Junior Division Civil Judge), Adv. Pallavi Bhagvat, Adv. Ashwini Tambe, Dr. M. G. Jadhav addressed volunteers.