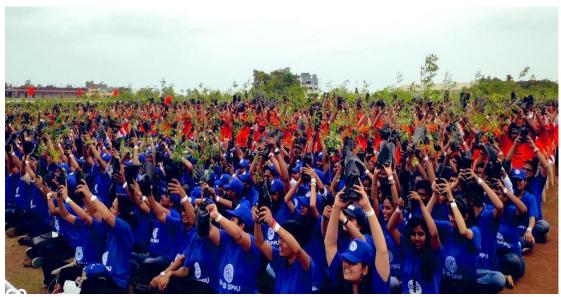

1. Tree plantation during "Vanmahotsav" of Forest Department, State Government of Maharashtra.

During 1<sup>st</sup> to 7<sup>th</sup> July 2017, tree plantation activity was performed on reserved forest land in pune region at post Hadapsar through involvement of NSS volunteers and other students of institute under ambitious initiative *"Vanmahotsav"* taken by Forest Department, State Government of Maharashtra. Under the guidance of forest officer Mr. V. J. Gaikwad, 200 students planted near about 800 trees of various species.